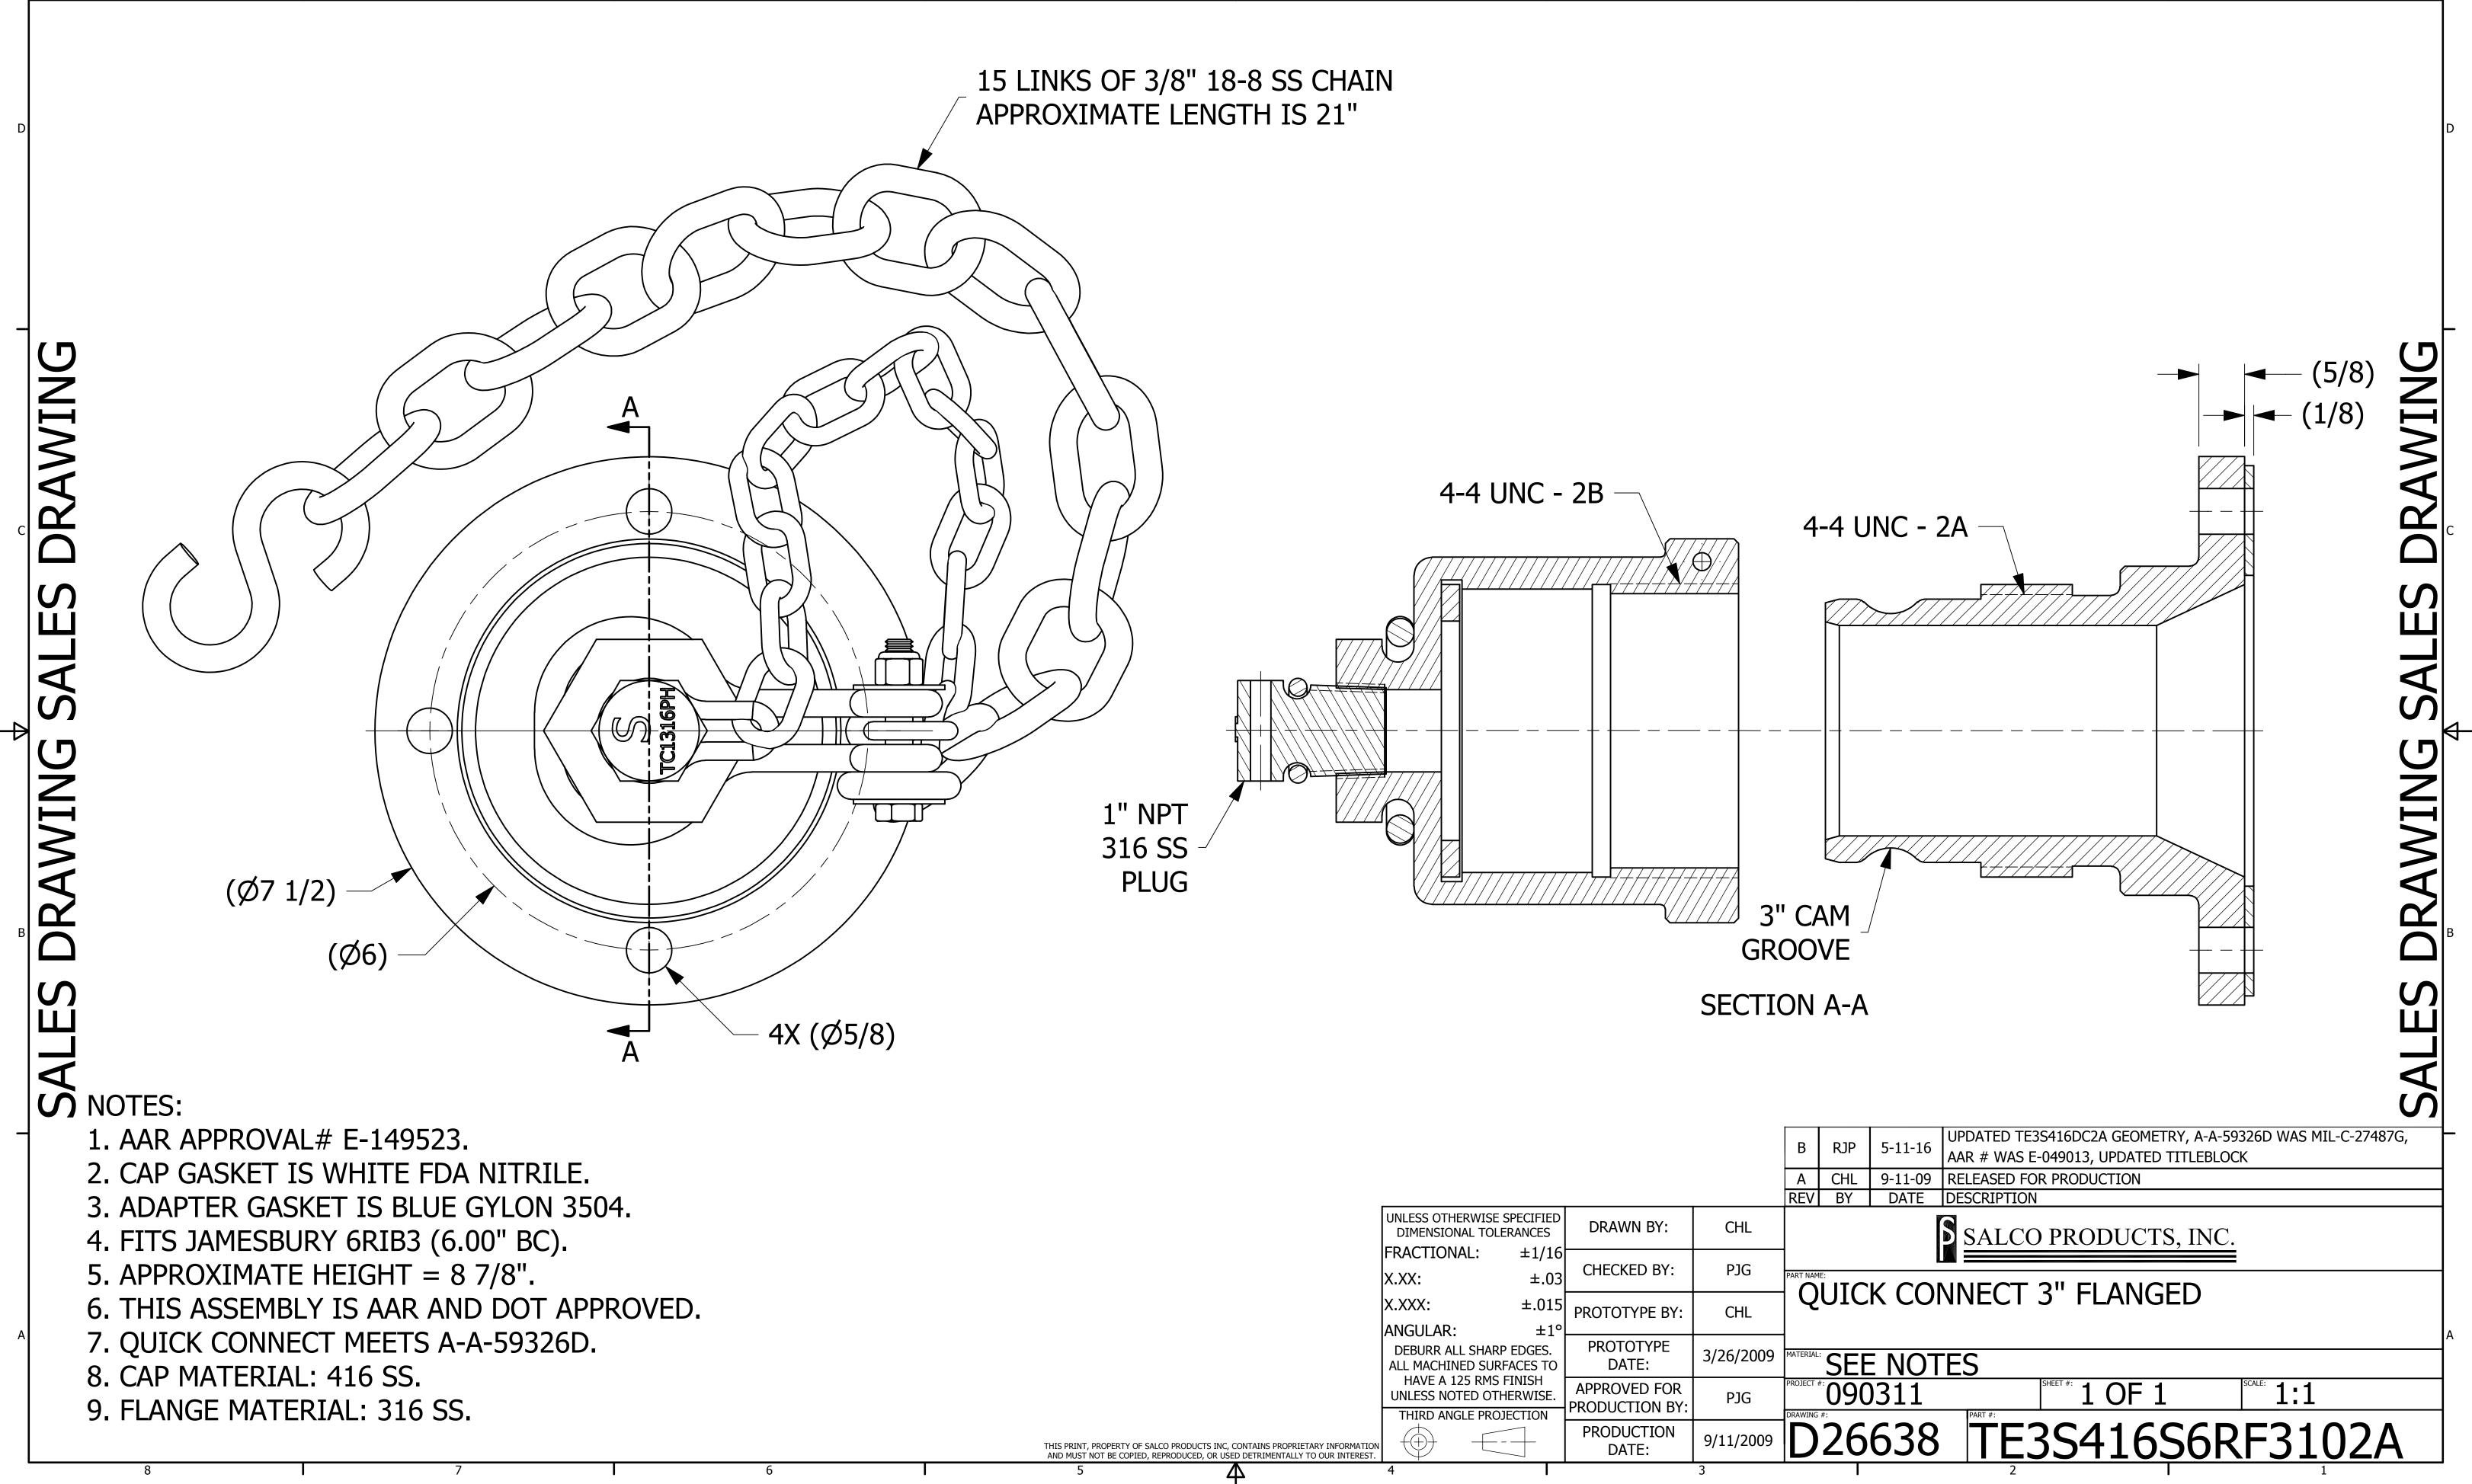

|                                                                                                                                                            |                                                                                                                                   |              |                                |           | Α         | C   |  |
|------------------------------------------------------------------------------------------------------------------------------------------------------------|-----------------------------------------------------------------------------------------------------------------------------------|--------------|--------------------------------|-----------|-----------|-----|--|
|                                                                                                                                                            |                                                                                                                                   |              |                                |           | REV       | E   |  |
|                                                                                                                                                            | UNLESS OTHERWISE SPECIFIED<br>DIMENSIONAL TOLERANCES                                                                              |              | DRAWN BY:                      | CHL       |           |     |  |
|                                                                                                                                                            | FRACTIONAL:                                                                                                                       | ±1/16        |                                |           | ł         |     |  |
|                                                                                                                                                            | X.XX:                                                                                                                             | ±.03         | CHECKED BY:                    | PJG       |           | iE: |  |
|                                                                                                                                                            | X.XXX:<br>ANGULAR:                                                                                                                | ±.015<br>±1° | PROTOTYPE BY:                  | CHL       | Q         | U.  |  |
|                                                                                                                                                            | DEBURR ALL SHARP EDGES.<br>ALL MACHINED SURFACES TO<br>HAVE A 125 RMS FINISH<br>UNLESS NOTED OTHERWISE.<br>THIRD ANGLE PROJECTION |              | PROTOTYPE<br>DATE:             | 3/26/2009 |           |     |  |
|                                                                                                                                                            |                                                                                                                                   |              | APPROVED FOR<br>PRODUCTION BY: | PJG       | PROJECT # | 0   |  |
| THIS PRINT, PROPERTY OF SALCO PRODUCTS INC, CONTAINS PROPRIETARY INFORMATION<br>AND MUST NOT BE COPIED, REPRODUCED, OR USED DETRIMENTALLY TO OUR INTEREST. |                                                                                                                                   |              | PRODUCTION<br>DATE:            | 9/11/2009 | D         | 2   |  |
| 5 4                                                                                                                                                        | 4                                                                                                                                 | I            |                                | 3         |           |     |  |